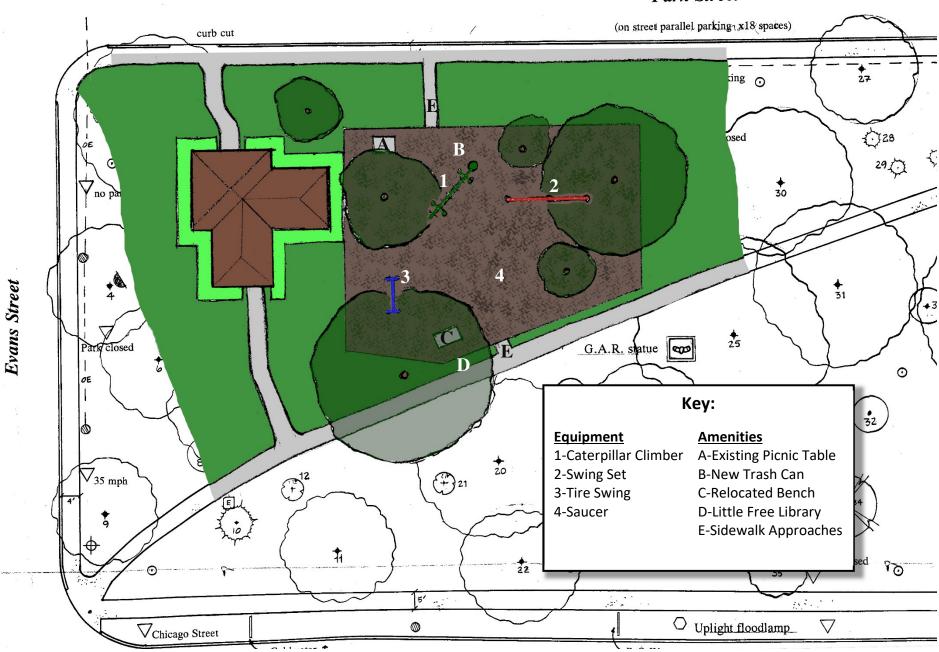

ent pavilion; Michigan Gas has been identified to offset costs of the outdoor fire pit. The dog park will be made possible through a generous land donation. The Wright Street Park concept plan will help to identify phases and cost estimates and will include an application for a Michigan Natural Resources Trust Fund Grant.

## Related Costs and Future Funding Needs

There will be implementation cost associated with future construction and upgrades at the parks. Improvements will also require future maintenance. These costs will be evaluated through the development of the concept plan. It is possible that phases of construction and preventative maintenance projects will be paid through fund balance, State grants, or a combination of the two.

## **Carl Fast Park – Playground Improvements**



Park Street

# Capital Improvement Plan Projects: Streets and Public Works Departments

PROJECT DESCRIPTION

| Project Title | Recons      | Reconstruct West Street           |                      |        |    |         |         |  |  |
|---------------|-------------|-----------------------------------|----------------------|--------|----|---------|---------|--|--|
| Douoarteroort |             | ocal Streets Funding Source LS/SG |                      |        |    |         |         |  |  |
| Department    | Local S     | treets                            | Funding Source LS/SG |        |    |         |         |  |  |
| Fiscal Year   | 2024-25     | 2025-26                           | 2026-27              | 2027-2 | 28 | 2028-29 | 2029-30 |  |  |
| Est Cost      | \$1 350 000 | -